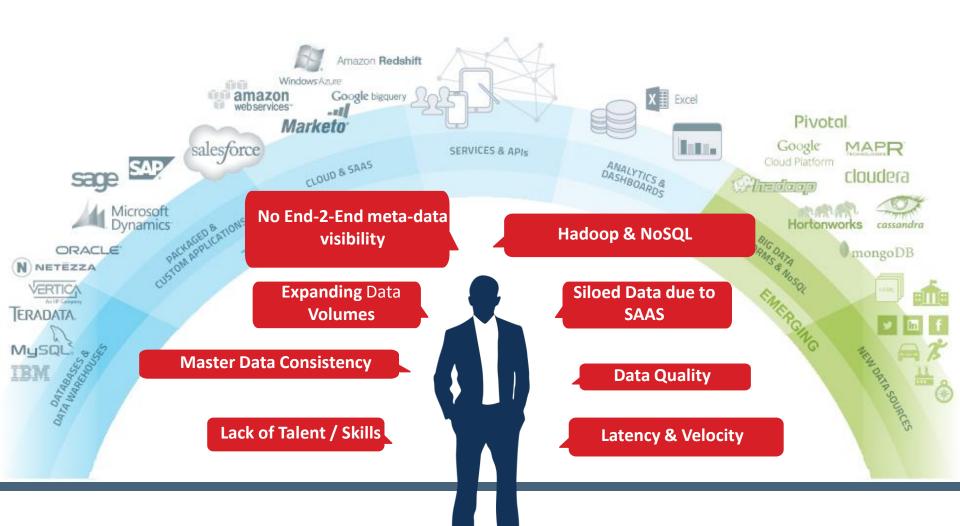

## Talend Big Data



# "I may say that this is the greatest factor: the way in which the expedition is equipped."





## The New Data Integration Economics



Macro Trends Revolutionizing the Integration Market

The amount of data will grow 50X from 2010 to 2020

64% of enterprises surveyed indicate that they're deploying or planning **Big Data** projects

By 2020, 55% of CIOs will source all their critical apps in the **Cloud** 



## CIO: It's tough at the top



## Existing Infrastructures Under Distress: Architecturally and Economically



## Benefits of Hadoop and NoSQL



## Different flavors of Big Data across industries

#### Manufacturing



- Product as a Service
- Innovation in R&D
- Preventive Maintenance

#### Retail



- Real time offers and personalization
- In store customer experience and clienteling
- Dynamic PRicing

#### Banking



- Multi Channel customer journeys
- Fraud, anti money Laundering
- Personalized offers

#### Insurance



- Frauds & Risk Mgmt
- Customer recommendations
- Pay per use and personalized services

#### Heathcare



- Adverse effects Mgmt
- Personalized Healthcare.
- Prevention and diagnoses
- Genomic computation

#### Transports/Travel



- Planning and management o events related to logistics
- Custome