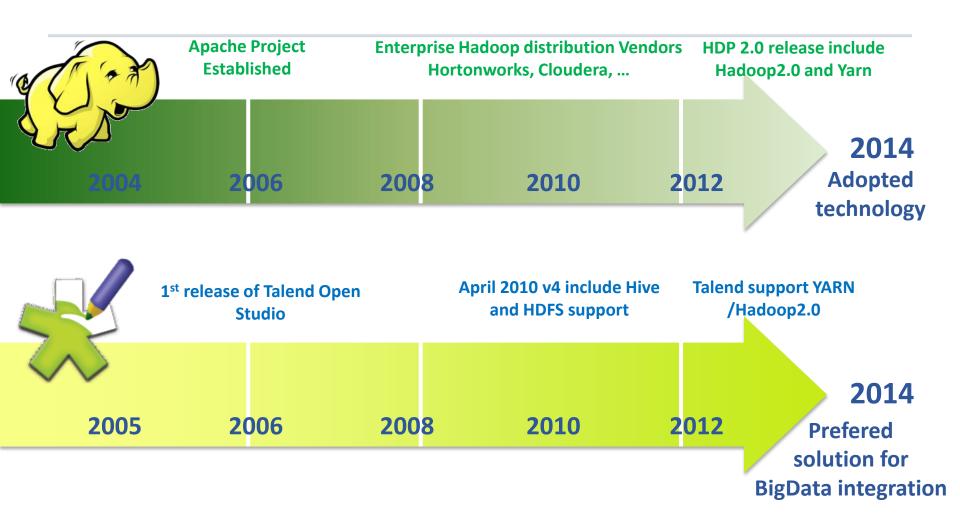

## A Brief History of Hadoop and Talend

Talend is matching and supporting the Hadoop ecosystem

© Talend 2014 talend \*\* 1