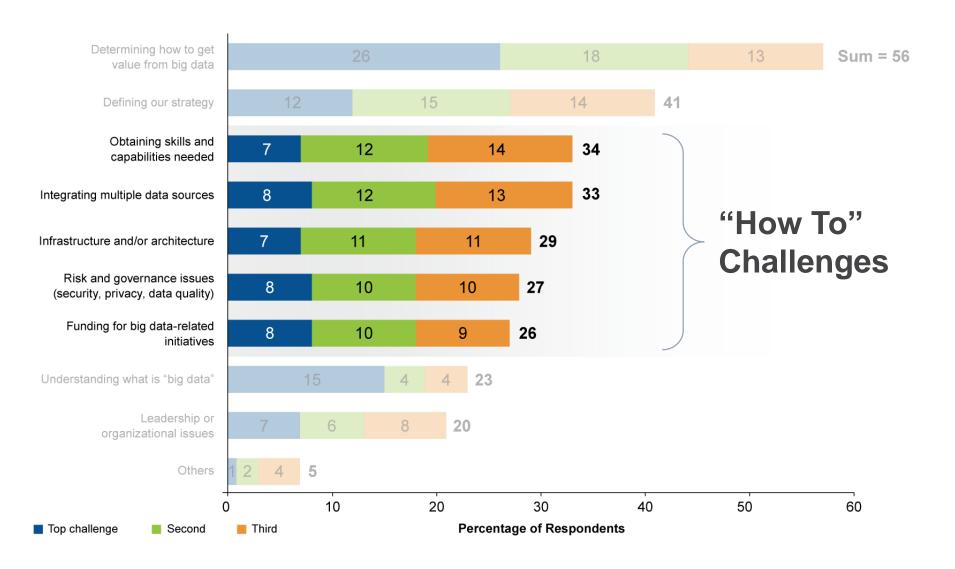

rs

#### Insurance



- Frauds & Risk Mgmt
- Customer recommendations
- Pay per use and personalized services

#### Heathcare



- Adverse effects Mgmt
- Personalized Healthcare.
- Prevention and diagnoses
- Genomic computation

#### Transports/Travel



- Planning and management o events related to logistics
- Customer real-time service
- Energy saving
- Dynamic pricing

#### **Public Sector**



- Linked Data
- Frauds, crime, Public Safety
- Guided learning in Education
- Citizen realtionship

#### Telecom



- Multi channel customer journeys
- Big Data Monetization (e.g. geo localization)
- Fraud and churn mgmt

#### Consumer Product



- Sentiment analysis
- Consumer Relationship management
- Product as a service

How is this related to your world?

talend

## Top Big Data Challenges





## A Brief History of Hadoop and Talend



Talend is matching and supporting the Hadoop ecosystem

© Talend 2014 talend \*\* 1

#### What is Talend for Big Data?

- The best way to get rid of manual/hand coding script.
- No need to learn: MapReduce, Pig, Hive, Spark, Flume, Kafka, Sqoop, Storm, etc....
- Leverage a nice, user-friendly Designer Studio to create your Big Data integration



## Trying to get from this...



## to this...



### The Talend Platform



## Talend Big Data Sandbox







#### Virtual Image installed with

- Four scenarios for you to try:
  - Clickstream data
  - Twitter sentiment
  - Apache weblogs
  - ETL offload