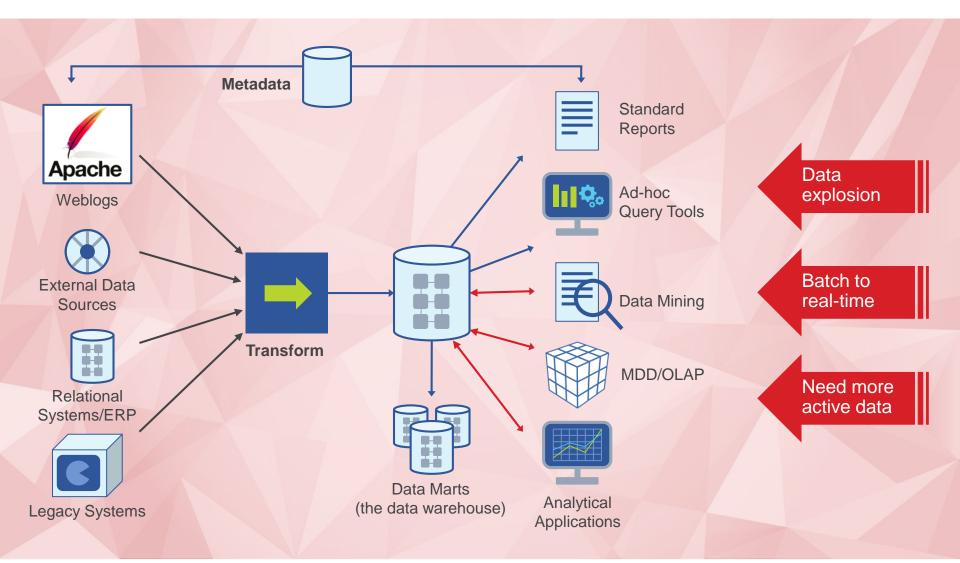

## Talend Big Data



# "I may say that this is the greatest factor: the way in which the expedition is equipped."





## The New Data Integration Economics



Macro Trends Revolutionizing the Integration Market

The amount of data will grow 50X from 2010 to 2020

64% of enterprises surveyed indicate that they're deploying or planning **Big Data** projects

By 2020, 55% of CIOs will source all their critical apps in the **Cloud** 



## CIO: It's tough at the top



## Existing Infrastructures Under Distress: Architecturally and Economically



## Benefits of Hadoop and NoSQL



## Different flavors of Big Data across industries

#### Manufacturing



- Product as a Service
- Innovation in R&D
- Preventive Maintenance

#### Retail



- Real time offers and personalization
- In store customer experience and clienteling
- Dynamic PRicing

#### Banking



- Multi Channel customer journeys
- Fraud, anti money Laundering
- Personalized offers

#### Insurance



- Frauds & Risk Mgmt
- Customer recommendations
- Pay per use and personalized services

#### Heathcare



- Adverse effects Mgmt
- Personalized Healthcare.
- Prevention and diagnoses
- Genomic computation

#### Transports/Travel



- Planning and management o events related to logistics
- Customer real-time service
- Energy saving
- Dynamic pricing

#### **Public Sector**