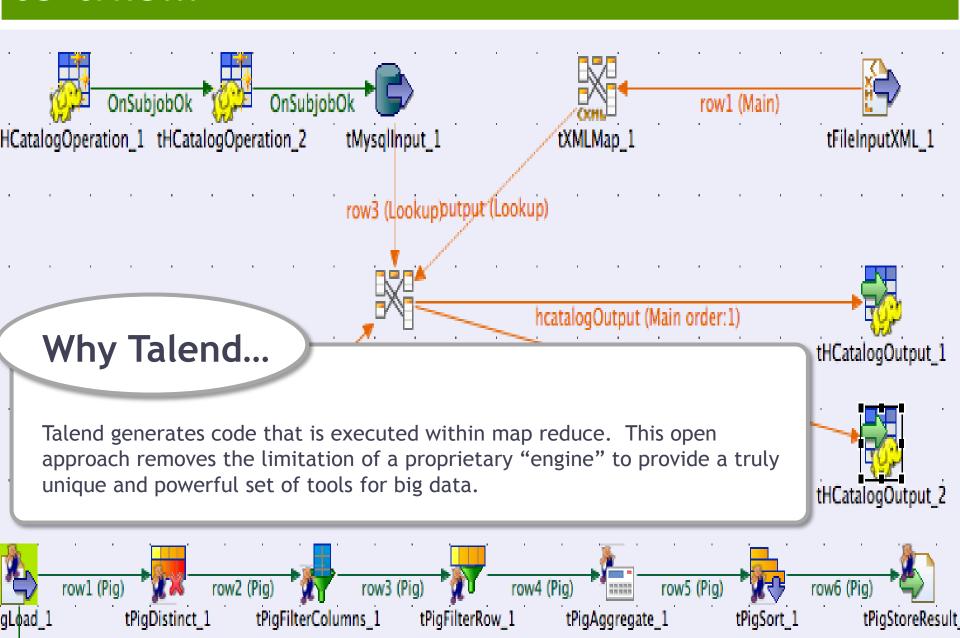

#### What is Talend for Big Data?

- The best way to get rid of manual/hand coding script.
- No need to learn: MapReduce, Pig, Hive, Spark, Flume, Kafka, Sqoop, Storm, etc....
- Leverage a nice, user-friendly Designer Studio to create your Big Data integration