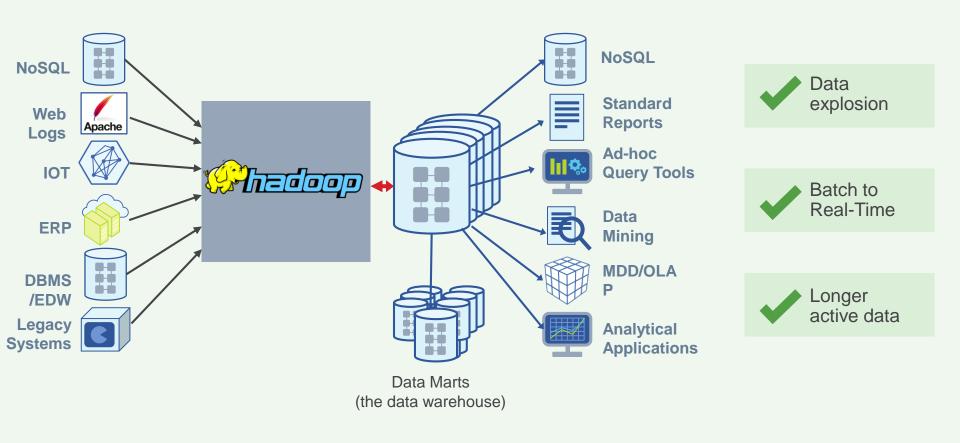

## Talend Big Data



# "I may say that this is the greatest factor: the way in which the expedition is equipped."





## The New Data Integration Economics



Macro Trends Revolutionizing the Integration Market

The amount of data will grow 50X from 2010 to 2020

64% of enterprises surveyed indicate that they're deploying or planning **Big Data** projects

By 2020, 55% of CIOs will source all their critical apps in the **Cloud** 



## CIO: It's tough at the top



## Existing Infrastructures Under Distress: Architecturally and Economically



## Benefits of Hadoop and NoSQL



## Different flavors of Big Data across industries

#### Manufacturing



- Product as a Service
- Innovation in R&D
- Preventive Maintenance

#### Retail



- Real time offers and personalization
- In store customer experience and clienteling
- Dynamic PRicing

#### Banking



- Multi Channel customer journeys
- Fraud, anti money Laundering
- Personalized offers

#### Insurance



- Frauds & Risk Mgmt
- Customer recommendations
- Pay per use and personalized services

#### Heathcare



- Adverse effects Mgmt
- Personalized Healthcare.
- Prevention and diagnoses
- Genomic computation

#### Transports/Travel



- Planning and management o events related to logistics
- Customer real-time service
- Energy saving
- Dynamic pricing

#### **Public Sector**



- Linked Data
- Frauds, crime, Pub