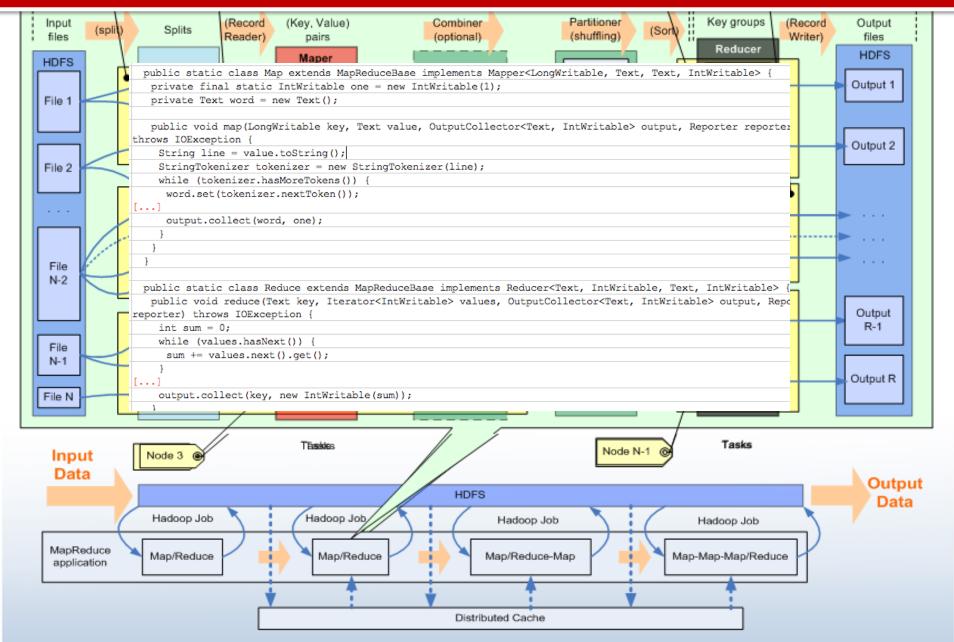

ime, Public Safety
- Guided learning in Education
- Citizen realtionship

#### Telecom



- Multi channel customer journeys
- Big Data Monetization (e.g. geo localization)
- Fraud and churn mgmt

#### Consumer Product



- Sentiment analysis
- Consumer Relationship management
- Product as a service

How is this related to your world?

talend

## Top Big Data Challenges





## A Brief History of Hadoop and Talend



Talend is matching and supporting the Hadoop ecosystem

© Talend 2014 talend \*\* 1

#### What is Talend for Big Data?

- The best way to get rid of manual/hand coding script.
- No need to learn: MapReduce, Pig, Hive, Spark, Flume, Kafka, Sqoop, Storm, etc....
- Leverage a nice, user-friendly Designer Studio to create your Big Data integration



## Trying to get from this...



## to this...



### The Talend Platform



## Talend Big Data Sandbox







#### Virtual Image installed with

- Four scenarios for you to try:
  - Clickstream data
  - Twitter sentiment
  - Apache weblogs
  - ETL offload